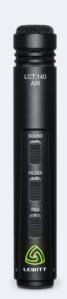

# **LCT 140 AIR**

PAD

### Condenser, Small Diaphragm

Instrument condenser microphone with two sound characteristics; linear frequency response or "airy" sound. **Included:** Mic mount, Windscreen, Mic bag