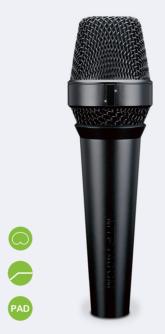

# LCT 441 FLEX

### Condenser, Large Diaphragm

Features eight different polar including three reverse patterns for full flexibility. **Included:** Shock mount, Magnetic pop filter, Windscreen, Mic bag Every single microphone that is using the Perfect Match technology undergoes a series of measurements followed by adjustment of the polarization voltage to achieve the exact same sensitivity at 1 kHz within a model line.