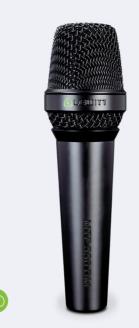

# **LCT 640 TS**

# Condenser, Dual Output Mode, Perfect Match Technology

1" multi-pattern microphone with unique recording functionalities. **Included:** Shock mount, Magnetic pop filter, Windscreen, TS adapter cable, Mic bag, Transport case

### **Details:**

The LCT 640 TS will revolutionize the way we think about the recording process. Set to **Dual Output Mode**, two independent circuitries provide the signal of the mic's front and back diaphragm separately. Already recorded material can be changed dynamically by adjusting the polar pattern - room sound can be added or decreased, even a turn by 180° is possible. You can either do that manually on a mixing console or use the **POLARIZER** plugin to tweak the material with incredible ease of use. Available for Mac and Windows (VST, AU, AAX).