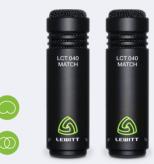

# LCT 040 MATCH

### Condenser, Small Diaphragm, Stereo Pair

Matched pair for outstandingly precise stereo recordings. Captures your acoustic instruments in fine, crisp detail, with pleasant high-end.

**Included:** Mic mounts, Windscreens, Mic bag

Single version available.