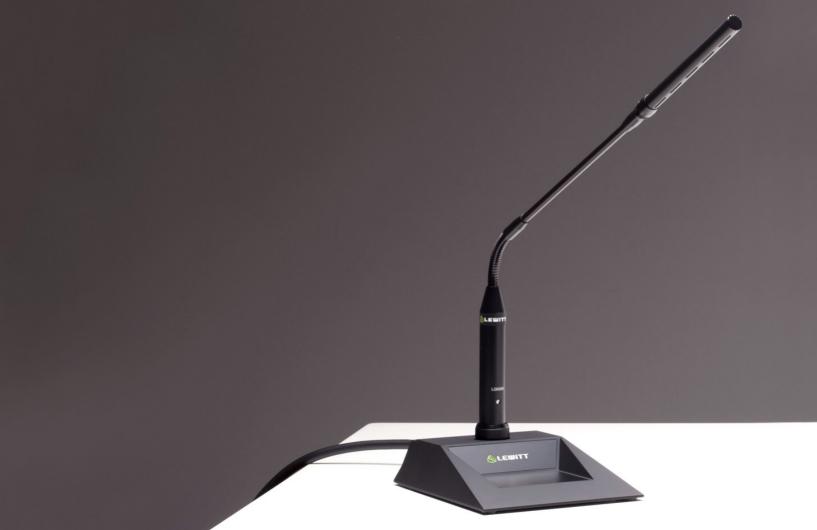

## **B70A**

### Microphone Base

Sturdy microphone base with functional design for 3-pin XLR gooseneck microphones.
Balanced 3-pin XLR connectors.