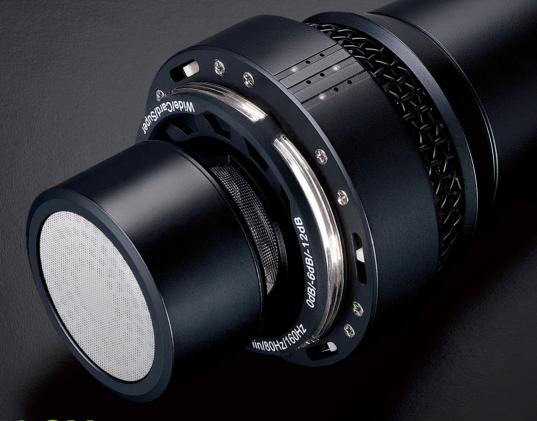

### Condenser, Large Diaphragm

Features eight different polar including three reverse patterns for full flexibility. **Included:** Shock mount, Magnetic pop filter, Windscreen, Mic bag Every single microphone that is using the Perfect Match technology undergoes a series of measurements followed by adjustment of the polarization voltage to achieve the exact same sensitivity at 1 kHz within a model line.

Models: LCT 540 S LCT 640 TS

BETTER THAN HUMAN HEARING

// ULTRA-DETAILED SOUND IMAGES
// BETTER THAN HUMAN HEARING
// OUTSTANDING VOCAL RECORDINGS
// SUITABLE FOR ANY APPLICATION
// PERFECT MATCH TECHNOLOGY

# Condenser, Large Diaphragm, Perfect Match Technology

Cutting-edge microphone for ultradetailed sound images with high-end self-noise architecture. Included: Shock mount, Magnetic pop filter, Windscreen, Mic bag, Transport case

#### **Details:**

The engineering of this particular piece of cutting-edge audio technology asked for a forward-thinking approach towards capsule and circuit design. Get involved with tone and sound in ways unheard and bring your recordings to perfection by capturing all the fine-grained characteristics that constitute each moment of your performance. To guarantee its ultra-resolution sound and first-class sonic imaging, every 3  $\mu$ m gold-sputtered, 1" Mylar diaphragm underlies the strictest quality controls.