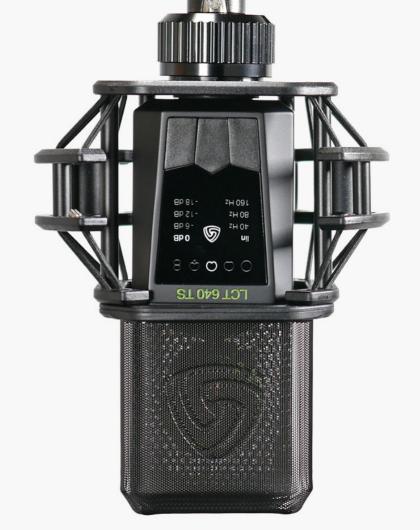

# **LCT 640 TS**

# Condenser, Dual Output Mode, Perfect Match Technology

1" multi-pattern microphone with unique recording functionalities. **Included:** Shock mount, Magnetic pop filter, Windscreen, TS adapter cable, Mic bag, Transport case

### **Details:**

The LCT 640 TS will revolutionize the way we think about the recording process. Set to **Dual Output Mode**, two independent circuitries provide the signal of the mic's front and back diaphragm separately. Already recorded material can be changed dynamically by adjusting the polar pattern - room sound can be added or decreased, even a turn by 180° is possible. You can either do that manually on a mixing console or use the **POLARIZER** plugin to tweak the material with incredible ease of use. Available for Mac and Windows (VST, AU, AAX).