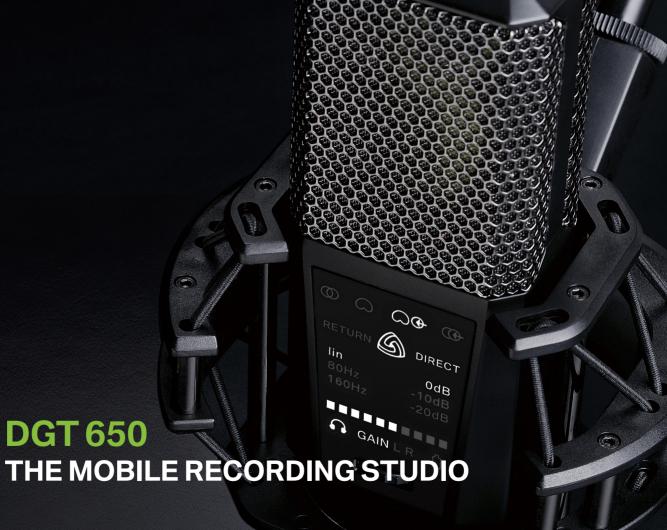

### **DGT 650**

### Condenser

Digital, iOS // macOS // Windows USB stereo microphone and audio interface in one.

Included: Shock mount, Windscreen, Breakout box, DGT USB cable, DGT lightning cable, Tripod