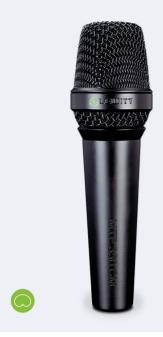

# LCT 240 PRO

#### Condenser

The perfect all-rounder for your project studio. Clear and modern sound in a compact housing.

**Included:** Mic mount, Windscreen, Mic bag