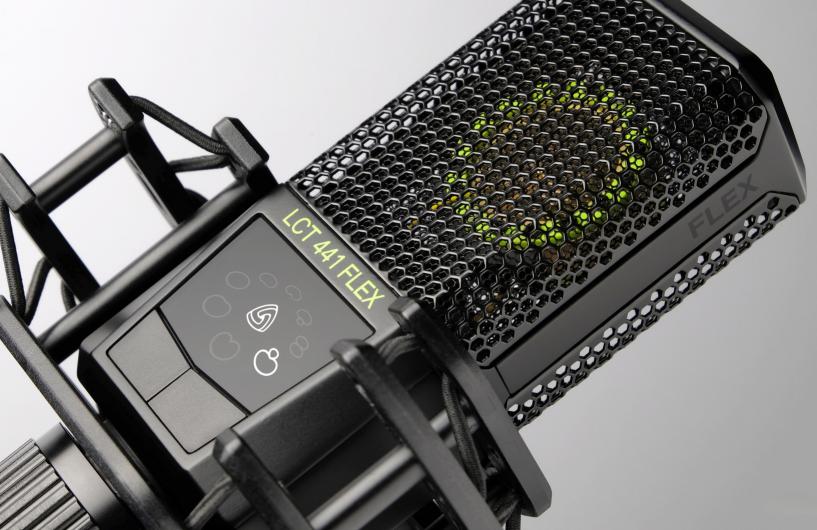

# LCT 441 FLEX

### Condenser, Large Diaphragm

Features eight different polar including three reverse patterns for full flexibility. **Included:** Shock mount, Magnetic pop filter, Windscreen, Mic bag Every single microphone that is using the Perfect Match technology undergoes a series of measurements followed by adjustment of the polarization voltage to achieve the exact same sensitivity at 1 kHz within a model line.