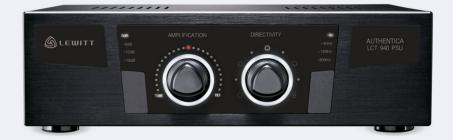

# **LCT 940**

### Condenser, Tube/FET Combination

Tube and FET microphone in one housing. Mix the two sound characteristics at any ratio and find your individual sweet spot.

**Included:** Shock mount, Windscreen, 11-pin audio cable, Power supply and remote control, Transport case

#### **Details:**

The LCT 940 combines a premium large-diaphragm FET condenser microphone and a top-notch tube microphone in a single housing. Choose between the two main settings of TUBE and FET or find your sweet spot in between - they are mixable at any possible ratio. The dual triode 12AX7 tube delivers a warm and comforting sound with smooth high frequencies while still preserving the ability to cut through the mix. Low self-noise and high dynamic range exemplify how the LCT 940 is vintage design brought into the present.