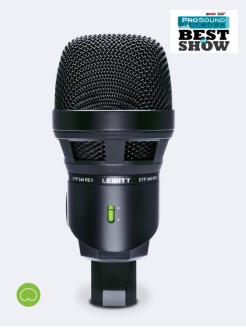

# **DTP 340 REX**

### **Dynamic, Sound-shaping Modes**

Dynamic kick drum microphone with switchable sound characteristics. **Included:** Mic bag