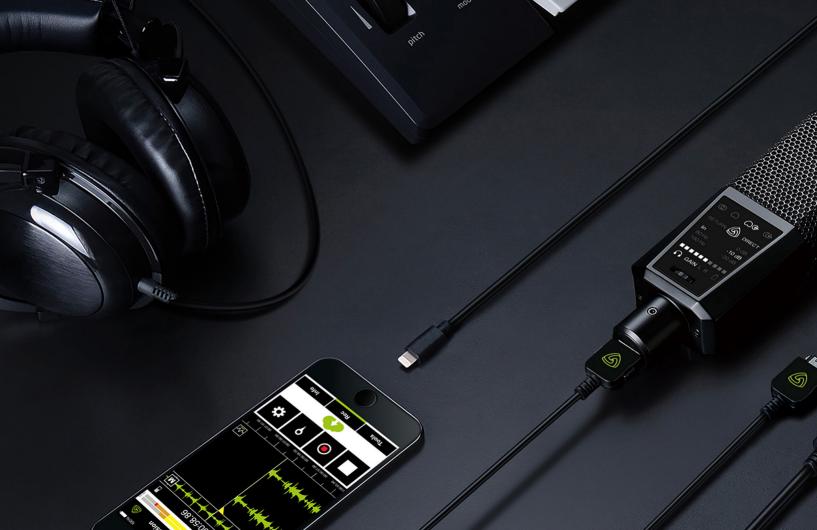

### **DGT 650**

### Condenser

Digital, iOS // macOS // Windows USB stereo microphone and audio interface in one.

Included: Shock mount, Windscreen, Breakout box, DGT USB cable, DGT lightning cable, Tripod

### RECORDER

### iOS Application

Turn your mobile into a recording device with robust cloud support and archiving functions. Free version available.