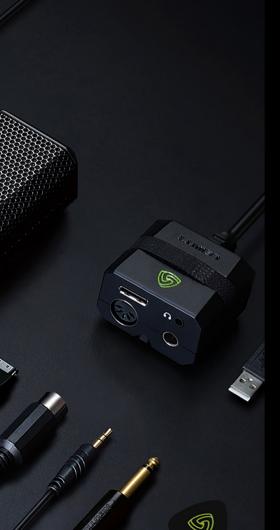

### **DGT 650**

### Condenser

Digital, iOS // macOS // Windows USB stereo microphone and audio interface in one.

Included: Shock mount, Windscreen, Breakout box, DGT USB cable, DGT lightning cable, Tripod