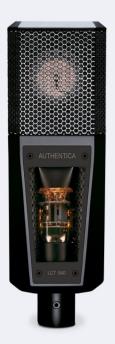

# **LCT 640 TS**

# Condenser, Dual Output Mode, Perfect Match Technology

1" multi-pattern microphone with unique recording functionalities. **Included:** Shock mount, Magnetic pop filter, Windscreen, TS adapter cable, Mic bag, Transport case

### **Details:**

The LCT 640 TS will revolutionize the way we think about the recording process. Set to **Dual Output Mode**, two independent circuitries provide the signal of the mic's front and back diaphragm separately. Already recorded material can be changed dynamically by adjusting the polar pattern - room sound can be added or decreased, even a turn by 180° is possible. You can either do that manually on a mixing console or use the **POLARIZER** plugin to tweak the material with incredible ease of use. Available for Mac and Windows (VST, AU, AAX).