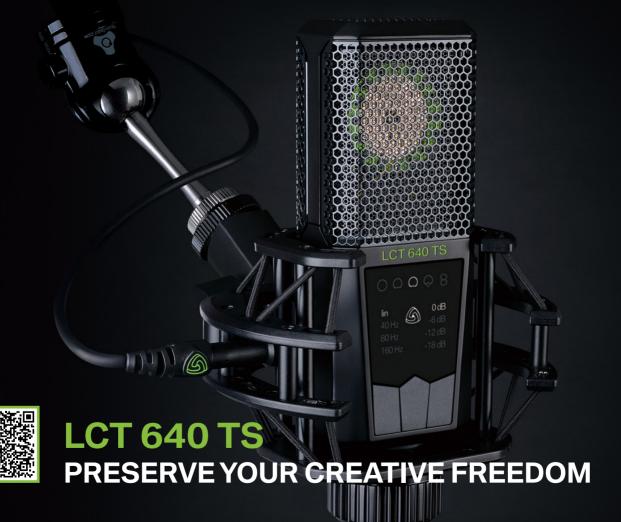

# **LCT 640 TS**

# Condenser, Dual Output Mode, Perfect Match Technology

1" multi-pattern microphone with unique recording functionalities. **Included:** Shock mount, Magnetic pop filter, Windscreen, TS adapter cable, Mic bag, Transport case

### **Details:**

The LCT 640 TS will revolutionize the way we think about the recording process. Set to **Dual Output Mode**, two independent circuitries provide the signal of the mic's front and back diaphragm separately. Already recorded material can be changed dynamically by adjusting the polar pattern - room sound can be added or decreased, even a turn by 180° is possible. You can either do that manually on a mixing console or use the **POLARIZER** plugin to tweak the material with incredible ease of use. Available for Mac and Windows (VST, AU, AAX).