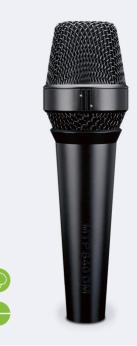

# LCT 440 PURE

### Condenser, Large Diaphragm

Compact 1" studio microphone with high-end components. Pure sound for every application.

**Included:** Shock mount, Magnetic pop filter, Windscreen, Mic bag