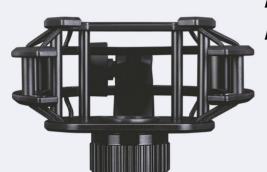

# **LCT SHOCK MOUNT**

LCT 40 SH: Compatible with LCT 240 PRO, LCT 440 PURE, LCT 441 FLEX.

LCT 40 SH WH: White version of the LCT 40 SH.
LCT 40 SHX: Compatible with LCT 540 S, LCT 640 TS.
LCT 40 SHXX: Compatible with LCT 840, LCT 940.
LCT 40 SHS: Compatible with LCT 140, LCT 340.