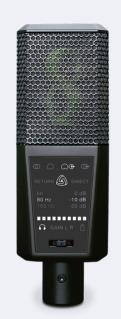

# LCT 441 FLEX

### Condenser, Large Diaphragm

Features eight different polar including three reverse patterns for full flexibility. **Included:** Shock mount, Magnetic pop filter, Windscreen, Mic bag Every single microphone that is using the Perfect Match technology undergoes a series of measurements followed by adjustment of the polarization voltage to achieve the exact same sensitivity at 1 kHz within a model line.