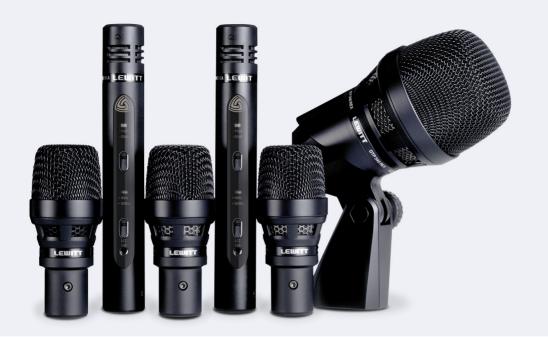

## **DTP BEAT KIT PRO 7**

1 DTP 640 REX 3 DTP 340 TT 2 LCT 340 2 LCT 340 OC 1 MTP 440 DM TRANSPORT CASE

### **Details:**

The DTP Beat Kit Pro 7 is an elite full-spectrum drum mic set designed for the ever-growing number of professional drummers and sound engineers who want a high-performance all-round kit that enables them to reproduce authentic, powerful, detail-rich sound in any setting. From upscale studio projects to big live acts, the DTP Beat Kit Pro 7 provides just the kind of reliable premium gear you need for a memorable performance.