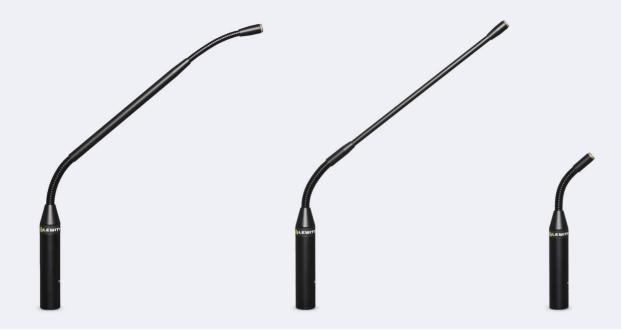

### **GN35X2**

#### Gooseneck

Easily adjustable with two flexible sections. Slim metal gooseneck with excellent handling-noise reduction. For S6 and S10 condenser capsule. Balanced 3-pin XLR output connector. Length: 350 mm.

# **GN35X**

#### Gooseneck

Easily adjustable with one flexible section. Slim metal gooseneck with excellent handling-noise reduction. For S6 and S10 condenser capsule. Balanced 3-pin XLR output connector. Length: 350 mm.

### **GN15X**

#### Gooseneck

Easily adjustable with one flexible section. Slim metal gooseneck with excellent handling-noise reduction. For S6 and S10 condenser capsule. Balanced 3-pin XLR output connector. Length: 150 mm.