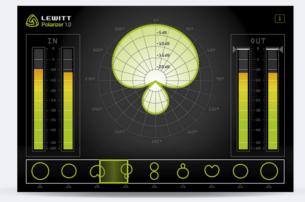

### **Details:**

The LCT 640 TS will revolutionize the way we think about the recording process. Set to **Dual Output Mode**, two independent circuitries provide the signal of the mic's front and back diaphragm separately. Already recorded material can be changed dynamically by adjusting the polar pattern - room sound can be added or decreased, even a turn by 180° is possible. You can either do that manually on a mixing console or use the **POLARIZER** plugin to tweak the material with incredible ease of use. Available for Mac and Windows (VST, AU, AAX).