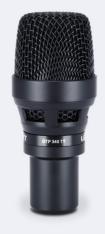

# **DTP 340 REX**

### **Dynamic, Sound-shaping Modes**

Dynamic kick drum microphone with switchable sound characteristics. **Included:** Mic bag