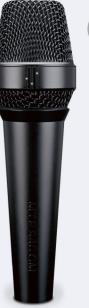

# **LCT 340**

# Condenser, Small Diaphragm, Interchangeable Capsules

Professional multipurpose pencil microphone with excellent transient response.

**Included:** Mic mount, Windscreen, Mic bag