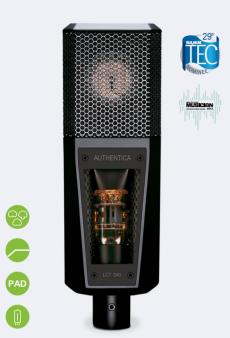

# **LCT 940**

### Condenser, Tube/FET Combination

Tube and FET microphone in one housing. Mix the two sound characteristics at any ratio and find your individual sweet spot.

**Included:** Shock mount, Windscreen, 11-pin audio cable, Power supply and remote control, Transport case

#### **Details:**

The LCT 940 combines a premium large-diaphragm FET condenser microphone and a top-notch tube microphone in a single housing. Choose between the two main settings of TUBE and FET or find your sweet spot in between - they are mixable at any possible ratio. The dual triode 12AX7 tube delivers a warm and comforting sound with smooth high frequencies while still preserving the ability to cut through the mix. Low self-noise and high dynamic range exemplify how the LCT 940 is vintage design brought into the present.