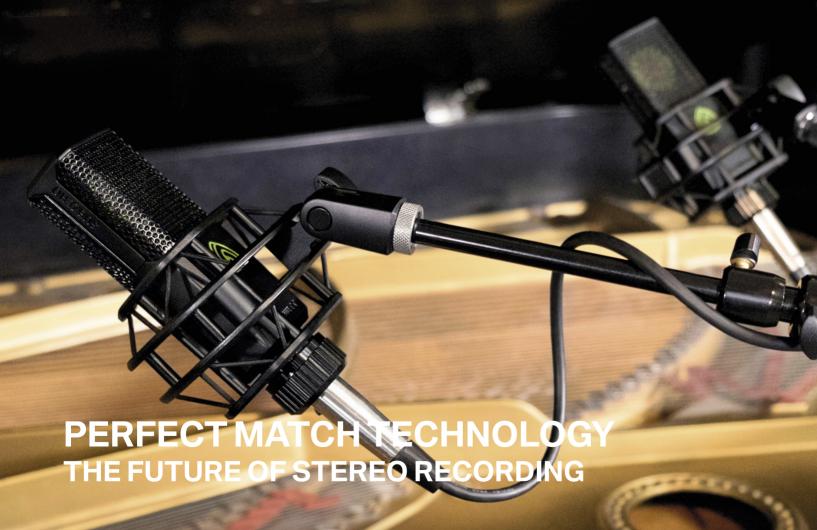

### Condenser, Large Diaphragm

Features eight different polar including three reverse patterns for full flexibility. **Included:** Shock mount, Magnetic pop filter, Windscreen, Mic bag Every single microphone that is using the Perfect Match technology undergoes a series of measurements followed by adjustment of the polarization voltage to achieve the exact same sensitivity at 1 kHz within a model line.

Models: LCT 540 S LCT 640 TS

BETTER THAN HUMAN HEARING

// ULTRA-DETAILED SOUND IMAGES
// BETTER THAN HUMAN HEARING
// OUTSTANDING VOCAL RECORDINGS
// SUITABLE FOR ANY APPLICATION
// PERFECT MATCH TECHNOLOGY

# Condenser, Large Diaphragm, Perfect Match Technology

Cutting-edge microphone for ultradetailed sound images with high-end self-noise architecture. Included: Shock mount, Magnetic pop filter, Windscreen, Mic bag, Transport case