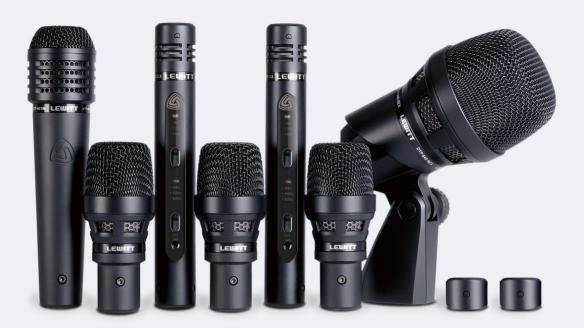

# **DTP BEAT KIT 6**

1 DTP 340 REX 3 DTP 340 TT 2 LCT 140 TRANSPORT CASE

#### **Details:**

This 6-piece drum mic kit includes one DTP 340 REX and three DTP 340 TT supercardioid dynamic drum mics, two LCT 140 condenser mics, windshields, and drum- and shock

mounting systems, and it comes in a convenient military-grade protective case. Be prepared for finetuned drum sound with extraordinary detail and impact both onstage and in the studio.