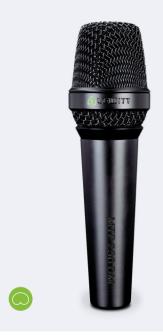

### **Dynamic**

The first-choice dynamic handheld microphone for ambitious singers. Switch version (MTP 250 DMs) Included: Mic mount, Windscreen, Mic bag