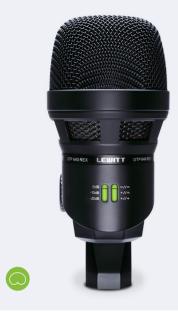

### Dynamic, Condenser, Sound-shaping Modes

Dual element kick drum microphone with switchable sound characteristics. Suitable for all bass-heavy applications. **Included:** 5-pin audio cable, Mic bag

#### Details:

The DTP 640 REX features an innovative dual element design, that combines a dynamic and a condenser capsule in one housing. Switchable frequency responses make for kick drum sounds that are rich and intense or flat and neutral. The dynamic element ensures accurate reproduction of kick drum attack, while the condenser element captures the drum's low end. In order to ensure full control over the two elements, each has a dedicated output.