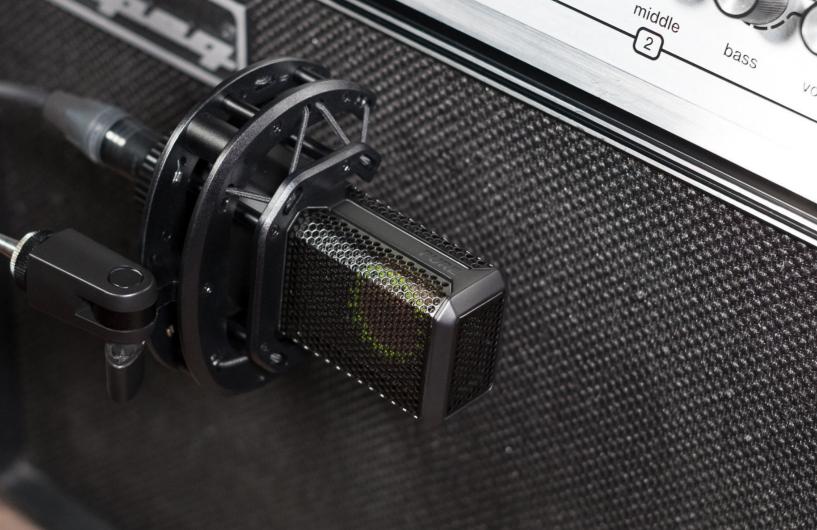

# **LCT 640 TS**

# Condenser, Dual Output Mode, Perfect Match Technology

1" multi-pattern microphone with unique recording functionalities. **Included:** Shock mount, Magnetic pop filter, Windscreen, TS adapter cable, Mic bag, Transport case

### **Details:**

The LCT 640 TS will revolutionize the way we think about the recording process. Set to **Dual Output Mode**, two independent circuitries provide the signal of the mic's front and back diaphragm separately. Already recorded material can be changed dynamically by adjusting the polar pattern - room sound can be added or decreased, even a turn by 180° is possible. You can either do that manually on a mixing console or use the **POLARIZER** plugin to tweak the material with incredible ease of use. Available for Mac and Windows (VST, AU, AAX).