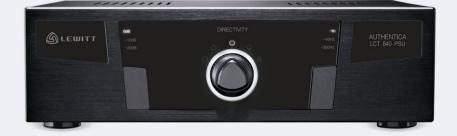

# **LCT 640 TS**

# Condenser, Dual Output Mode, Perfect Match Technology

1" multi-pattern microphone with unique recording functionalities. **Included:** Shock mount, Magnetic pop filter, Windscreen, TS adapter cable, Mic bag, Transport case

### **Details:**

The LCT 640 TS will revolutionize the way we think about the recording process. Set to **Dual Output Mode**, two independent circuitries provide the signal of the mic's front and back diaphragm separately. Already recorded material can be changed dynamically by adjusting the polar pattern - room sound can be added or decreased, even a turn by 180° is possible. You can either do that manually on a mixing console or use the **POLARIZER** plugin to tweak the material with incredible ease of use. Available for Mac and Windows (VST, AU, AAX).