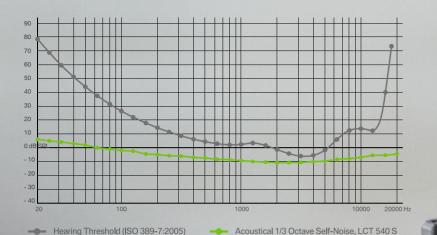

Models: LCT 540 S LCT 640 TS

BETTER THAN HUMAN HEARING

// ULTRA-DETAILED SOUND IMAGES
// BETTER THAN HUMAN HEARING
// OUTSTANDING VOCAL RECORDINGS
// SUITABLE FOR ANY APPLICATION
// PERFECT MATCH TECHNOLOGY

#### **Details:**

The engineering of this particular piece of cutting-edge audio technology asked for a forward-thinking approach towards capsule and circuit design. Get involved with tone and sound in ways unheard and bring your recordings to perfection by capturing all the fine-grained characteristics that constitute each moment of your performance. To guarantee its ultra-resolution sound and first-class sonic imaging, every 3  $\mu$ m gold-sputtered, 1" Mylar diaphragm underlies the strictest quality controls.